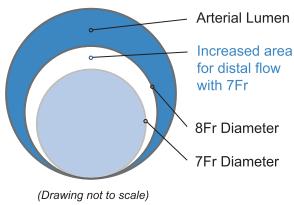

This 7Fr catheter is a true 7Fr (including the wrapped balloon), so it will pass through all 7Fr sheaths.

7Fr means a 23% reduction on cross-sectional area (vs. a competitive 8Fr), which results in over 20% better distal blood flow in a 4.0mm femoral artery. (1)

Smaller cross-sectional area compared to an 8Fr allows for better distal flow

DESIGNED TO WORK
WITH INDUSTRY-STANDARD,
FLUID-FILLED & FIBER-OPTIC
IABP CONSOLES

The Insightra Ultra 7FR IAB catheter is the only fluid-filled IAB catheter which is smaller than market leading fiber-optic IAB catheters, without compromising on performance. It is designed to work with industry-standard IABP consoles\* - fluid-filled and fiber-optic - so hospitals do not need to upgrade or change out their hardware, allowing them to only stock the Insightra Ultra 7FR catheters and to reduce their inventory.