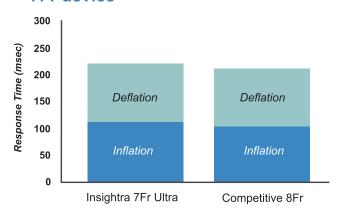

### Achieving 8Fr Performance in a 7Fr Catheter

No compromise: The Insightra Ultra IAB 7Fr can deliver response times comparable to an 8Fr catheter in a 7Fr diameter – allowing patients to benefit from a smaller profile in the leg and full performance in the aorta

## 8Fr Response Performance in a 7Fr device<sup>(2)</sup>

Proprietary V-Hub
Technology
Designed for improved
gas flow rates, allowing
faster gas shuttling and
excellent clinical
performance.

<sup>(1)</sup> Based on theoretical model by Ohley et. al.; data on file

<sup>(2)</sup> Matsuda et. al.-Jpn J Interv Cardiol: 2006 21: 82-87

<sup>\*</sup>Please check with your supplier or Insightra directly for latest compatibility information